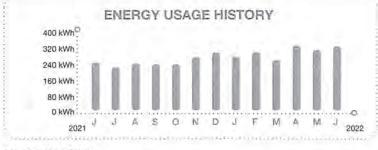

|
| Equipment & services      |          | \$18.45  |
| Equipment Fee             | \$18.45  |          |

| One-time charge         | es     |        | \$6.00 |
|-------------------------|--------|--------|--------|
| Other charges           |        |        | \$6.00 |
| Reactivate Fee-internet | May 13 | \$6.00 |        |







**Electric Bill Statement** For: May 13, 2022 to Jun 14, 2022 (32 days)

Statement Date: Jun 14, 2022 Account Number: 46887-48534

Service Address:

12147 CAPTAINS LNDG # PMP NORTH PALM BEACH, FL 33408

CAPTAINS KEY DEPENDENT DISTRICT SPECIAL DIST SVCS. Here's what you owe for this billing period.



\$55.64

TOTAL AMOUNT YOU OWE

Jul 5, 2022

NEW CHARGES DUE BY

Pay \$45.25 instead of \$55.64 by your due date. Enroll in FPL Budget Billing®. FPL.com/BB



#### BILL SUMMARY

| Amount of your last bill   | 53.29  |
|----------------------------|--------|
| Payments received          | -53.29 |
| Balance before new charges | 0.00   |
| Tarter description         | 55 GA  |

Total new charges \$55.64 Total amount you owe

(See page 2 for bill details.)

A new minimum base bill of \$25, which was approved by the Florida Public Service Commission, is now in effect for metered GS-1 and GST-1 customers whose monthly base electric service costs fall below \$25.

#### KEEP IN MIND

- Enroll now in FPL Budget Billing when you pay \$45.25 by your due date instead of \$55.64. Make your bills easier to manage with more predictable payments. Learn more at FPL.com/BB
- Payment received after September 02, 2022 is considered LATE; a late payment charge of