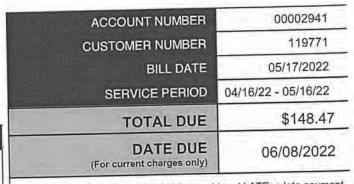

### Captain's Key Dependent District Unpaid Bills Detail

| Туре                         | Date                     | Num            | Open Balance     |      |
|------------------------------|--------------------------|----------------|------------------|------|
| Gannon                       | 05/02/2022               | 05/02/2022     | 5.00             |      |
| e M. Gannon                  |                          |                | 5.00             |      |
|                              | 05/13/2022               | 46887-48534    | 53.29            |      |
|                              |                          |                | 53.29            |      |
| os                           | 05/12/2022               | INV126445      | 315.00           |      |
| ntsteps                      |                          |                | 315.00           |      |
| Associates                   | 04/04/2022               | 22228          | 2,000.00         |      |
| u and Associates             |                          |                | 2,000.00         |      |
| Utility Authority            | 05/17/2022               | 00002941       | 148.47           |      |
| coast Utility Authority      |                          |                | 148.47           |      |
| District Services, Inc.      | 05/31/2022               | 2022-0463      | 2,062.49         |      |
| cial District Services, Inc. |                          |                | 2,062.49         |      |
| access Control, LLC          | 05/09/2022<br>05/19/2022 | 14814<br>14864 | 653.10<br>180.00 |      |
| ory Access Control, LLC      |                          |                | 833.10           | 1.10 |
|                              |                          |                | 5,417.35         | all  |