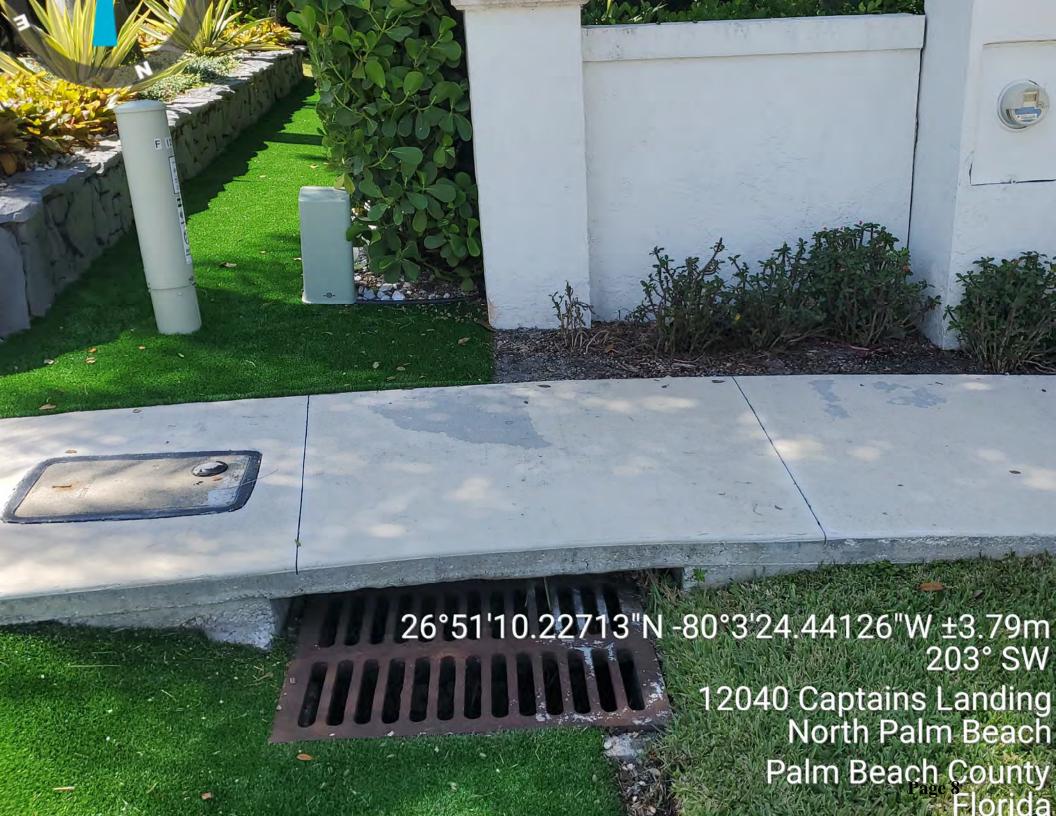

Mr. Jones noted that the storm grate across from his house was broken. Following discussion, the Board directed Mr. Pierman to have it replaced.