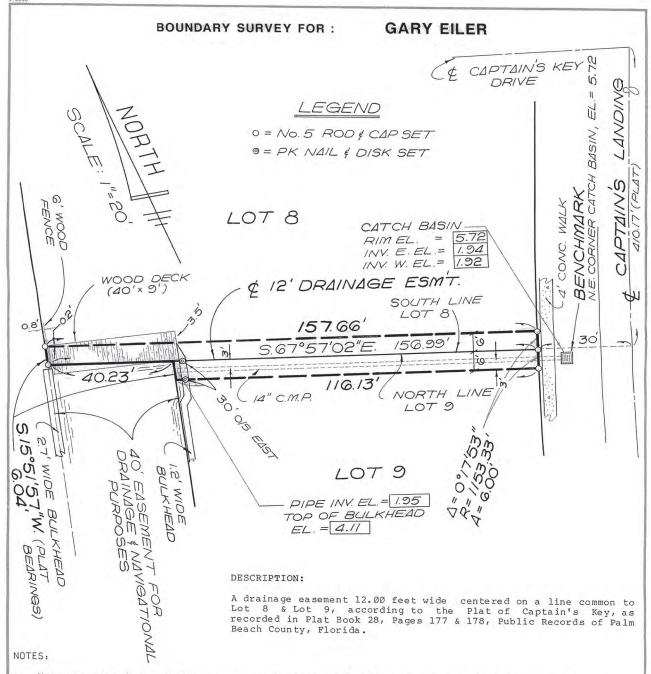

Lot 8, of Captain's Key Plat, according to the Plat thereof, recorded in Plat Book 28, at Page 177, of the Public Records of Palm Beach County, Florida; Folio No. 00-43-41-33-08-000-0080 (the "Owner Property"); and

WHEREAS, the District is the owner of certain real property identified as Captains Key Private Rds K/A Oyster Bay, Captains Key Dr & Captains Landing (Less Pt Lyg E of & adj to Lts 2 & 3), CAPTAIN'S KEY PLAT, recorded at Plat Book 28, Page 177 of the public records of Palm Beach County, Florida (Folio No./PCN: 00-43-41-33-08-001-0000) and is the grantee of a drainage easement, said drainage easement being identified on and dedicated to the District pursuant to the Captain's Key Plat, recorded at Plat Book 28, Page 177 of the public records of Palm Beach County, Florida ("District Property");

### EXHIBIT "A"

### ENCROACHMENT AREA

- NO TITLE POLICY OR COMMITMENT AFFECTING TITLE OR BOUNDARY TO THE SUBJECT PROPERTY HAS BEEN PROVIDED. IT IS POSSIBLE THERE ARE DEEDS AND EASEMENTS, RECORDED OR UNRECORDED, WHICH COULD AFFECT THE SURVEY AND BOUNDARIES. NO SEARCH OF THE PUBLIC RECORDS HAS BEEN MADE BY THIS OFFICE. ELEVATIONS SHOWN HEREON, IF ANY, ARE IN FEET AND DECIMAL PARTS THEREOF AND ARE BASED ON NGVD-29. THIS PLAT IS NOT VALID UNLESS SEALED WITH AN EMBOSSED SURVEYOR'S SEAL.

- THIS SKETCH CANNOT BE TRANSFERRED OR ASSIGNED WITHOUT THE SPECIFIC WRITTEN PERMISSION OF WALLACE SURVEYING CORPORATION.
- ELEVATIONS SHOWN THUS: 5.72

#### CERTIFICATION:

I HEREBY CERTIFY THAT THE SURVEY SHOWN HEREON MEETS THE MINIMUM TECHNICAL STANDARDS SET FORTH BY THE FLORIDA BOARD OF LAND SURVEYORS PURSUANT TO SECTION 472.027, FLORIDA STATUTES, AND ADOPTED IN CHAPTER 21-HH-6, FLORIDA ADMINISTRATIVE CODE, EFFECTIVE SEPTEMBER 1, 1981. VISIBLE ENCROACHMENTS, IF ANY, ARE AS SHOWN.

> FRANCIS GRYTA PROFESSIONAL LAND SURVEYOR FLORIDA CERTIFICATE No. 4351

| FIELD: J.P.                             | JOB NO. 90-1/39 | F.B.SJ5/PG. 2/   |
|-----------------------------------------|-----------------|------------------|
| OFFICE: R.C.                            | DATE 4/26/90    | DWG. NO. 90-1/39 |
| C'K'D:                                  | REF:            | SHEET _ OF /     |
| 111111111111111111111111111111111111111 | III. Salata ya  | Page 15          |