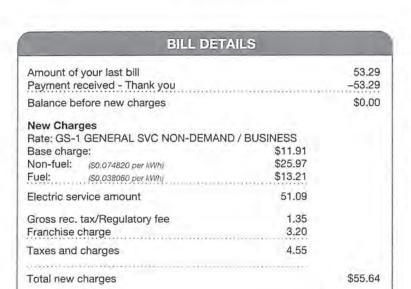

# Captain's Key Dependent District Check Register As of September 6, 2022

|                                     | Date       | Num | Name | Memo              | Credit                        |
|-------------------------------------|------------|-----|------|-------------------|-------------------------------|
| 101.125 · CSB # 6006                |            |     |      |                   |                               |
|                                     | 06/02/2022 |     |      | SDS               | 2,062.49                      |
|                                     | 07/01/2022 |     |      | Comcast           | 204.40                        |
|                                     | 07/01/2022 |     |      | ALM               | 227.60                        |
|                                     | 07/05/2022 |     |      | FPL               | 55.64                         |
|                                     | 07/05/2022 |     |      | Frontsteps        | 315.00                        |
|                                     | 07/05/2022 |     |      | Greentone         | 158.00                        |
|                                     | 07/05/2022 |     |      | Higgins           | 2,000.00                      |
|                                     | 07/05/2022 |     |      | PBC Tax Collector | 1.00                          |
|                                     | 07/05/2022 |     |      | Power Plant       | 1,150.00                      |
|                                     | 07/05/2022 |     |      | Seacoast          | 515.67                        |
|                                     | 07/05/2022 |     |      | SDS               | 2,687.56                      |
|                                     | 07/05/2022 |     |      | Victory           | 2,497.47                      |
|                                     | 07/15/2022 |     |      | Comcast           | 208.40                        |
|                                     | 07/18/2022 |     |      | Caldwell Pacetti  | 580.00                        |
|                                     | 07/18/2022 |     |      | Grau              | 1,700.00                      |
|                                     | 07/18/2022 |     |      | Power Plant       | 1,417.00                      |
|                                     | 08/02/2022 |     |      | FPL               | 52.79                         |
|                                     | 08/02/2022 |     |      | Frontsteps        | 315.00                        |
|                                     | 08/02/2022 |     |      | Seacoast          | 195.99                        |
|                                     | 08/02/2022 |     |      | SDS               | 2,009.26                      |
|                                     | 08/02/2022 |     |      | Victory           | 333.00                        |
|                                     | 08/15/2022 |     |      | Comcast           | 198.40                        |
|                                     | 08/16/2022 |     |      | Power Plant       | 1,150.00                      |
|                                     | 08/16/2022 |     |      | Greentone         | 255.00                        |
| Total 101.125 · CSB # 6006<br>TOTAL |            |     |      |                   | 20,289.67<br><b>20,289.67</b> |